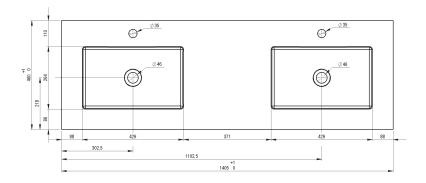

## CONSOLE BUILT-IN WASHBASIN SKY 2 SINKS

Ø<sup>-\_\_\_\_\_\_</sup>35\_\_\_\_

Ø

579

-

Ø46

10

38

113

402,5

218 76

+1 460 0

621

+1 2005 0

1602,5

SECTION