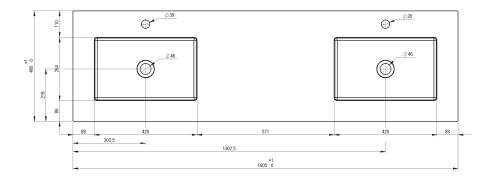

## CONSOLE BUILT-IN WASHBASIN SKY 2 SINKS

Ø<sup>-\_\_\_\_\_\_</sup>35\_\_\_\_

Ø

579

-

Ø46

10

38

113

402,5

218 76

+1 460 0

621

+1 2005 0

1602,5

SECTION