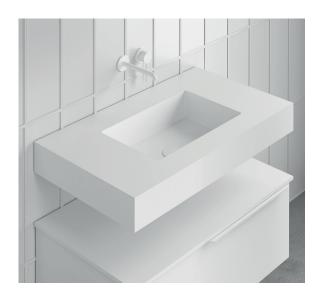

## CONSOLE SKY - TECHNICAL FEATURES

## CONSOLE BUILT-IN WASHBASIN SKY 1 SINK

| CONSOLE SKY |            |        |        |        |        |         |         |         |         |
|-------------|------------|--------|--------|--------|--------|---------|---------|---------|---------|
| MEASURES    | 60         | 80     | 100    | 120    | 120    | 140     | 160     | 180     | 200     |
|             | 1 SINK     | 1 SINK | 1 SINK | 1 SINK | 2 SINK | 2 SINKS | 2 SINKS | 2 SINKS | 2 SINKS |
| FINISH      | Matt White |        |        |        |        |         |         |         |         |
| MATERIAL    | Solid S    | urface |        |        |        |         |         |         |         |