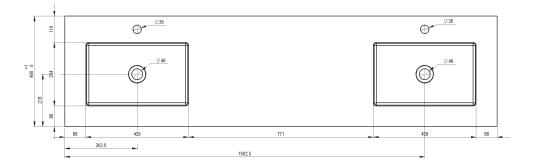

## CONSOLE BUILT-IN WASHBASIN SKY 2 SINKS

Ø<sup>-\_\_\_\_\_\_</sup>35\_\_\_\_

Ø

579

-

Ø46

10

38

113

402,5

218 76

+1 460 0

621

+1 2005 0

1602,5

SECTION