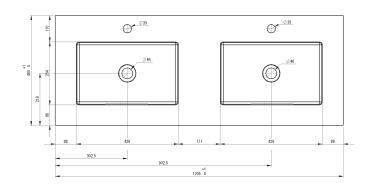

## CONSOLE BUILT-IN WASHBASIN SKY 2 SINKS

Ø<sup>-\_\_\_\_\_\_</sup>35\_\_\_\_

Ø

579

-

Ø46

10

38

113

402,5

218 76

+1 460 0

621

+1 2005 0

1602,5

SECTION

Ø46

DETAIL B