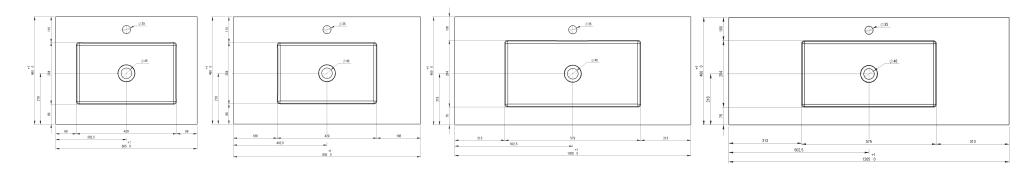

## CONSOLE SKY - TECHNICAL FEATURES

## CONSOLE BUILT-IN WASHBASIN SKY 1 SINK

| CONSOLE SKY |            |        |        |        |        |         |         |         |         |
|-------------|------------|--------|--------|--------|--------|---------|---------|---------|---------|
| MEASURES    | 60         | 80     | 100    | 120    | 120    | 140     | 160     | 180     | 200     |
|             | 1 SINK     | 1 SINK | 1 SINK | 1 SINK | 2 SINK | 2 SINKS | 2 SINKS | 2 SINKS | 2 SINKS |
| FINISH      | Matt White |        |        |        |        |         |         |         |         |
| MATERIAL    | Solid S    | urface |        |        |        |         |         |         |         |

\* Measures of the schemes represented in mm

Royo°