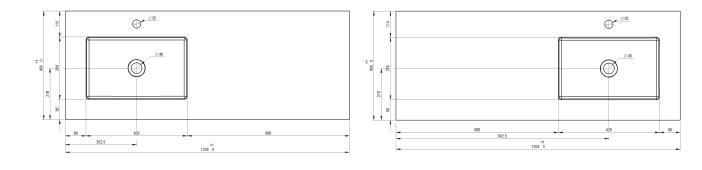

## CONSOLE SKY - TECHNICAL FEATURES

Royo°

## CONSOLE BUILT-IN WASHBASIN SKY 2 SINKS

Ø<sup>-\_\_\_\_\_\_</sup>35\_\_\_\_

Ø

579

-

Ø46

10

38

113

402,5

218 76

+1 460 0

621

+1 2005 0

1602,5

SECTION