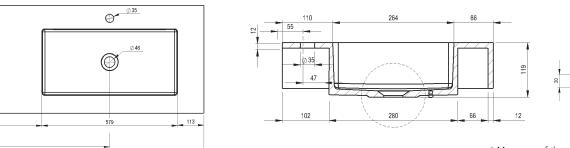

|-------------|------------|--------|--------|--------|--------|---------|---------|---------|---------|
| MEASURES    | 60         | 80     | 100    | 120    | 120    | 140     | 160     | 180     | 200     |
|             | 1 SINK     | 1 SINK | 1 SINK | 1 SINK | 2 SINK | 2 SINKS | 2 SINKS | 2 SINKS | 2 SINKS |
| FINISH      | Matt White |        |        |        |        |         |         |         |         |
| MATERIAL    | Solid S    | urface |        |        |        |         |         |         |         |



\* Measures of the schemes represented in mm

Royo°

## CONSOLE SKY - TECHNICAL FEATURES

Royo°

## CONSOLE BUILT-IN WASHBASIN SKY 2 SINKS



Ø<sup>-\_\_\_\_\_\_</sup>35\_\_\_\_

Ø

579

-

Ø46

10

38

113

402,5

218 76

+1 460 0



621

+1 2005 0

1602,5





SECTION





Ø46

DETAIL B