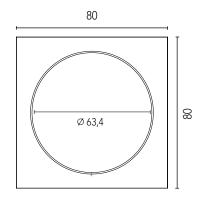

## MIRRORS WITH LIGHT

LED SAMSUNG

Thickness: 0,4 cm.

Easy installation Anti-corrosion treatment Made in Spain

| Measures     | 80 x 80                   | 100 x 100                 |
|--------------|---------------------------|---------------------------|
| Power        | 17W                       | 20W                       |
| Lumens       | 1537 LM                   | 1947 LM                   |
| Light type   | Natural direct LED light. | Natural direct LED light. |
| Light System | 128 LED. Normal.          | 128 LED. Normal.          |
| Hours        | 36 000h of light.         | 36 000h of light.         |
| Temperature  | 4000 k                    | 4000 k                    |
| Tension      | 220V - 240V               | 220V - 240V               |
| Frecuency    | 50/60 Hz                  | 50/60 Hz                  |
| IP           | 44                        | 44                        |
| Hangers      | Quickinstall              | Quickinstall              |
| Back         | PVC                       | PVC                       |
| Touch        | NO                        | NO                        |