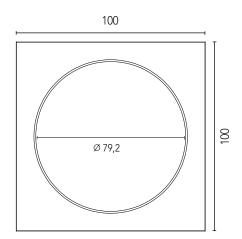

## MIRRORS WITH LIGHT

LED SAMSUNG

Thickness: 0,4 cm.

Easy installation Anti-corrosion treatment Made in Spain

| Measures     | 80 x 80                   | 100 x 100                 |
|--------------|---------------------------|---------------------------|
| Power        | 17W                       | 20W                       |
| Lumens       | 1537 LM                   | 1947 LM                   |
| Light type   | Natural direct LED light. | Natural direct LED light. |
| Light System | 128 LED. Normal.          | 128 LED. Normal.          |
| Hours        | 36 000h of light.         | 36 000h of light.         |
| Temperature  | 4000 k                    | 4000 k                    |
| Tension      | 220V - 240V               | 220V - 240V               |
| Frecuency    | 50/60 Hz                  | 50/60 Hz                  |
| IP           | 44                        | 44                        |
| Hangers      | Quickinstall              | Quickinstall              |
| Back         | PVC                       | PVC                       |
| Touch        | NO                        | NO                        |