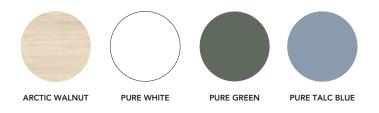

## FINISHES

Tube depth 7 cm.

2 Drawers

| SIDEPANELS                   | FRONTS               | D R A W E R S              |                              |                     |               | HANDLE               | ACABADOS MUEBLE | RANGE |           |
|------------------------------|----------------------|----------------------------|------------------------------|---------------------|---------------|----------------------|-----------------|-------|-----------|
| Agglomerate<br>TSCA<br>16 mm | DMC<br>TSCA<br>18 mm | Full extraction<br>Hettich | Smoky<br>leather<br>interior | Drawer.<br>organis. | Soft<br>close | Integrated<br>handle | Melamine        | F-46  | Suspended |