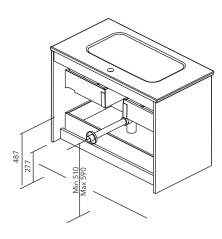

<sup>\*</sup> Dimensions indicated in the drawing are based on the level of the whole leg, in case of wall hanging the furniture dimensions. The measures of these schemes are represented in mm