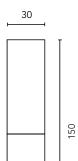

## COLUMNS Depth 24

WALL UNITS
Depth 15

<sup>\*</sup> Dimensions indicated in the drawing are based on the level of the whole leg, in case of wall hanging the furniture dimensions. The measures of these schemes are represented in mm