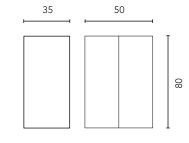

## COLUMNS Depth 24

WALL UNITS
Depth 15

<sup>\*</sup> Dimensions indicated in the drawing are based on the level of the whole leg, in case of wall hanging the furniture dimensions. The measures of these schemes are represented in mm