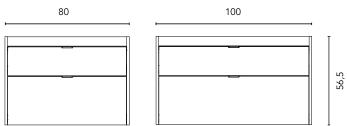

## FURNITURE Depth 45

<sup>\*</sup> Dimensions indicated in the drawing are based on the level of the whole leg, in case of wall hanging the furniture dimensions. The measures of these schemes are represented in mm