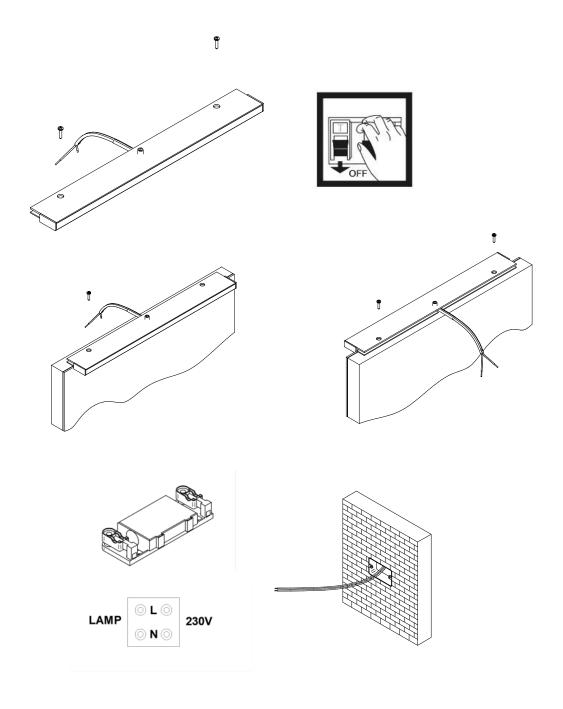

## MIRROR SPECIFIC ASSEMBLY INSTRUCTIONS:

- 1. Disconnect at the main switch of the electrical installation, the voltage power supply before mounting and before any other maintenance work on the lighting fixture.
- Place the light fixture on the mounting surface and fix it with the corresponding screws.
  Connect the output cables of the lighting device to the general power cables (230 V~) through a Korner s.r.l. mod. 603, IP44 or similar but with the same characteristics, paying attention that the conductors correspond (brown line and blue neutral line).
- 4. Reconnect the power supply from the installation's main switch.